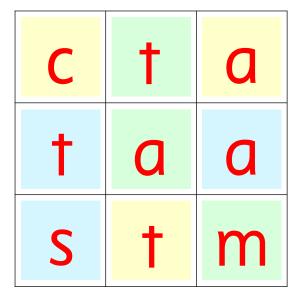

## Alphabet Cut and Paste

Cut out the letters. (If you have safety scissors, it's good practice for a child to cut paper.)

Then have your child paste or tape the letters into the boxes (below) to form three words.