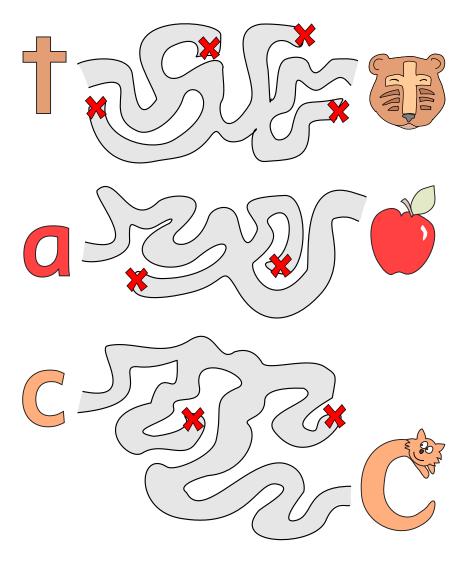

| Name: |
|-------|
|-------|

| Maze | #1 |
|------|----|
|------|----|

Name: \_\_\_\_\_

Trace the paths from the letters to the pictures.