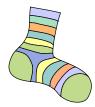

## **Connect The Alphabet**

Name: \_\_\_\_\_

Draw a line between each letter and the picture that starts with the sound of that letter.

t

S

Q

m