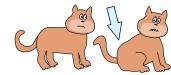

## **Writing Page**

Trace the words and the picture outlines.

Name: \_\_\_\_\_

| ********* |
|-----------|

Help the cat find his new friend.